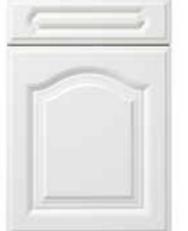

finish



Ribbed Shaker



high gloss finish



Annabelle











Not available in high gloss finish

MTM ←→

CURVE

DOO



The Goscote range is available on a made to measure basis.



Bourbon





Not available in high gloss finish

Copenhagen





Not available in high gloss finish









for details of available sizes.

This catalogue features the most popular Goscote door styles, additional door style options are available on

A selection of curved doors are available in the majority of the Goscote door styles, see specification guide

Arch









# Farmhouse Arch



Not available in curves or high gloss finish







# Farmhouse Square

Not available in curves or high gloss finish











or high gloss finish



# Manhattan



Not available in curves or high gloss finish



Melbourne



Not available in curves or high gloss finish







high gloss finish





Not available in high gloss finish



Prague



Not available in high gloss finish



Vienna









Not available in curves or high gloss finish







The Goscote range is available on a made to measure basis.

A selection of curved doors are available in the majority of the Goscote door styles, see specification guide for details of available sizes.

This catalogue features the most popular Goscote door styles, additional door style options are available on request.