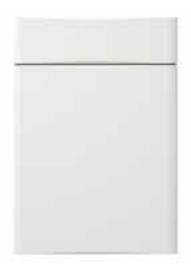

# **GONTEMPORARY goscote style options** contemporary

22mm thick

Euroline

Metro

22mm thick