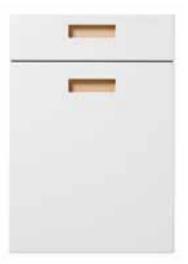

# Duleek Letterbox

Routed to accept handle FF68228SC Not available in curves

high gloss finish

Stamford

Not available in curves

The Goscote range is available on a made to measure basis.

A selection of curved doors are available in the majority of the Goscote door styles, see specification guide for details of available sizes.