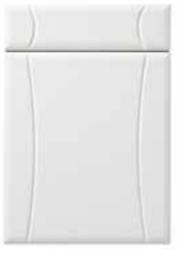

# Duleek Letterbox

Routed to accept handle FF68228SC Not available in curves

high gloss finish

Stamford

Not available in curves

The Goscote range is available on a made to measure basis.

A selection of curved doors are available in the majority of the Goscote door styles, see specification guide for details of available sizes.