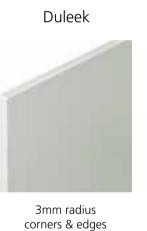

# Duleek Letterbox

Routed to accept handle FF68228SC Not available in curves

high gloss finish

Stamford

Not available in curves

The Goscote range is available on a made to measure basis.

A selection of curved doors are available in the majority of the Goscote door styles, see specification guide for details of available sizes.