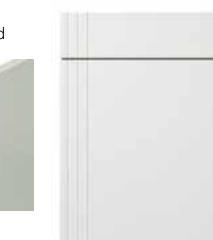

# Duleek Letterbox

Routed to accept handle FF68228SC Not available in curves

high gloss finish

Stamford

Not available in curves

The Goscote range is available on a made to measure basis.

A selection of curved doors are available in the majority of the Goscote door styles, see specification guide for details of available sizes.