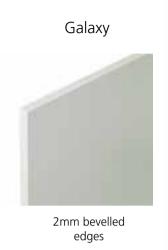

# **GONTEMPORARY goscote style options** contemporary

22mm thick

Euroline

Metro

22mm thick