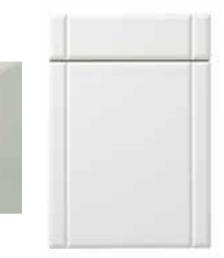

# Duleek Letterbox

Routed to accept handle FF68228SC Not available in curves

high gloss finish

Stamford

Not available in curves

The Goscote range is available on a made to measure basis.

A selection of curved doors are available in the majority of the Goscote door styles, see specification guide for details of available sizes.