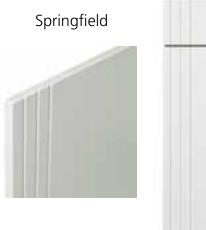

# Duleek Letterbox

Routed to accept handle FF68228SC Not available in curves

high gloss finish

Stamford

Not available in curves

The Goscote range is available on a made to measure basis.

A selection of curved doors are available in the majority of the Goscote door styles, see specification guide for details of available sizes.