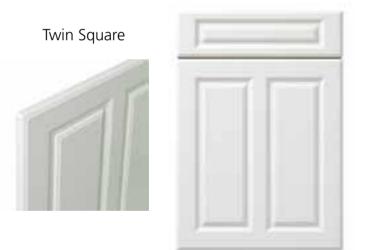

openhagen





Not available in high gloss finish









for details of available sizes.

This catalogue features the most popular Goscote door styles, additional door style options are available on

A selection of curved doors are available in the majority of the Goscote door styles, see specification guide

Arch









# Farmhouse Arch



Not available in curves or high gloss finish







# Farmhouse Square

Not available in curves or high gloss finish











or high gloss finish



# Manhattan



Not available in curves or high gloss finish



Melbourne



Not available in curves or high gloss finish







high gloss finish





Not available in high gloss finish



Prague



Not available in high gloss finish



Vienna









Not available in curves or high gloss finish







The Goscote range is available on a made to measure basis.

A selection of curved doors are available in the majority of the Goscote door styles, see specification guide for details of available sizes.

This catalogue features the most popular Goscote door styles, additional door style options are available on request.