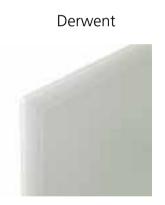

# **GONTEMPORARY goscote style options** contemporary

22mm thick

Euroline

Metro

22mm thick