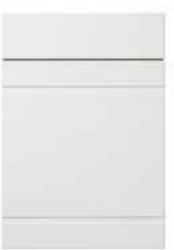

# **GONTEMPORARY goscote style options** contemporary

22mm thick

Euroline

Metro

22mm thick