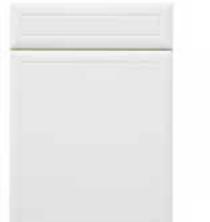

# **Ceal** Kitchen Makeovers

Made by them, chosen by you, fitted by us

# KITCHEN DOOR STYLES

Call: 07834 234538 or 01252 404248 Email: info@idealkitchenmakeovers.co.uk www.idealkitchenmakeovers.co.uk





# **GONTEMPORARY goscote style options** contemporary





22mm thick





















Euroline









Metro









22mm thick

# Duleek Letterbox



Routed to accept handle FF68228SC Not available in curves



















high gloss finish











Stamford



Not available in curves



The Goscote range is available on a made to measure basis.

A selection of curved doors are available in the majority of the Goscote door styles, see specification guide for details of available sizes.



MTM ↔

This catalogue features the most popular Goscote door styles, additional door style options are available on request.

Houston



Not available in high gloss finish



Brisbane



high gloss finish

Auckland



Not available in high gloss finish



Cologne







Ottawa



Not available in high gloss finish









Not available in curves or high gloss finish



Ribbed Shaker



high