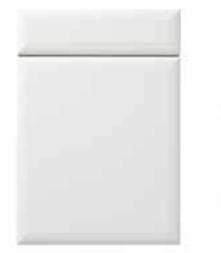

# Duleek Letterbox

Routed to accept handle FF68228SC Not available in curves

high gloss finish

Stamford

Not available in curves

The Goscote range is available on a made to measure basis.

A selection of curved doors are available in the majority of the Goscote door styles, see specification guide for details of available sizes.