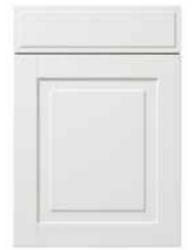

Euroline









Metro









22mm thick

# Duleek Letterbox



Routed to accept handle FF68228SC Not available in curves



















high gloss finish











Stamford



Not available in curves



The Goscote range is available on a made to measure basis.

A selection of curved doors are available in the majority of the Goscote door styles, see specification guide for details of available sizes.



MTM ↔

This catalogue features the most popular Goscote door styles, additional door style options are available on request.

Houston



Not available in high gloss finish



Brisbane



high gloss finish

Auckland



Not available in high gloss finish



Cologne







Ottawa



Not available in high gloss finish









Not available in curves or high gloss finish



Ribbed Shaker



high gloss finish



Annabelle











Not available in high gloss finish

MTM ←→

CURVE

DOO



The Goscote range is available on a made to measure basis.



Bourbon





Not available in high gloss finish

Copenhagen





Not available in high gloss finish









for details of available sizes.

This catalogue features the most popular Goscote door styles, additional door style options are available on

A selection of curved doors are available in the majority of the Goscote door styles, see specification guide

Arch









# Farmhouse Arch



Not available in curves or high gloss finish







# Farmhouse Square

Not available in curves or high gloss finish











or high gloss finish



# Manhattan



Not available in curves or high gloss finish



Melbour